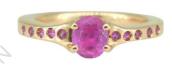

J5320105319

IMAGE

Jewelry Report Description May 22, 2023
Ring, Rose Gold, 9K

**Grading Results** 

Stone type Natural Ruby
Shape and Cutting Style Oval Faceted
Carats Weight 0.95 ct.
Color Grade Pinkish Red
Clarity Grade Transparent

Measurements 6.30 - 5.21 x 3.00mm.

Remark

**Grading Results** 

Stone type Natural Ruby
Shape and Cutting Style Round Faceted
Carats Weight 10 pieces / 0.15 ct.
Color Grade Pinkish Red
Clarity Grade Transparent

Total Carat Weight 1.10 ct.
Jewelry Weight 3.66 gr.
Stamp

These natural Rubies show evidence of heating treatment, which is commonly recognized by the trade.

Weight and Measurements are approximate.
Tested and graded as mounting permits.