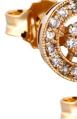

## AIG GEMOLOGICAL REPORT AIG

**Jewelry Report Description:** 

August 31, 2023

Grading Results:

Stone Type: MG MG MG MG

Natural Diamond

0.39 ct.

Shape and Cutting Style: Round Brilliant

Carats Weight: 46 stones / Color Grade:

Light Pink - N.Fancy Pink

Clarity Grade: VS1 to SI2

Cut Grade: Excellent to V. Good

**Total Carat Weight:** 0.39 ct. Jewelry Weight: 2.17 gr. Stamp:

TANAT OF THE BUAT OF THE BUAT

"Excellent Ideal Finish" - The quality of the finish of this jewelry achieves Excellence in symmetry of proportions. Weights and Measurements are approximate. Tested and graded as mounting permits.