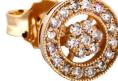

## AIG GEMOLOGICAL REPORT AIG

**Jewelry Report Description:** 

August 31, 2023

Grading Results:

Stone Type: MG MG MG MG

Natural Diamond

0.39 ct.

Shape and Cutting Style: Round Brilliant

Carats Weight: 46 stones / Color Grade:

Light Pink - N.Fancy Pink

Clarity Grade: VS1 to SI2

Cut Grade: Excellent to V. Good

**Total Carat Weight:** 0.39 ct. Jewelry Weight: 2.17 gr. Stamp:

TANAT OF THE BUAT OF THE BUAT

"Excellent Ideal Finish" - The quality of the finish of this jewelry achieves Excellence in symmetry of proportions. Weights and Measurements are approximate. Tested and graded as mounting permits.