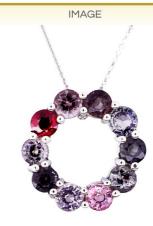

## A AIG GEMOLOGICAL REPORT AIG

Jewelry Report Description:

July 10, 2023

Pendant&Chain, White Gold, 14 K

Grading Results:

Stone Type: AG AG AG

Natural Spinel

Shape and Cutting Style:

Round Brilliant

Carats Weight:

10 stones / 7.33 ct.

Color Grade:

Multi Colors

Transparency:

Transparent

Finish Grade:

Excellent to V. Good

Remark:

Total Carat Weight:

\*No indications of treatment.
7.33 ct.

Jewelry Weight:

6.55 gr.

Stamp:

585

"Excellent Ideal Finish" - The quality of the finish of this jewelry achieves Excellence in symmetry of proportions. Weights and Measurements are approximate. Tested and graded as mounting permits.