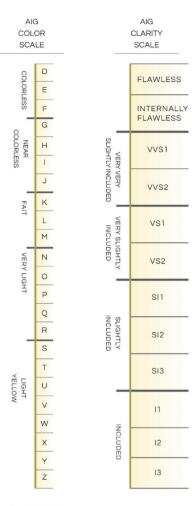

## J3230493226

IMAGE

AIG, AIG, AIG, AIG, AIG, AIG, AIG, AIG

| ANTWERP INTERNATIONAL GEMOLOGICAL LABORATORIES            |                                           |
|-----------------------------------------------------------|-------------------------------------------|
|                                                           |                                           |
| Jewelry Report Descript                                   | ion:                                      |
| Ring<br>White Gold, 14 K<br>Grading Results:              |                                           |
| Stone type<br>Shape and Cutting Style<br>Carats Weight    |                                           |
| Color Grade<br>Clarity Grade                              | N.Fancy Deep Brownish Orange<br>SI2       |
| Cut Grade                                                 | Very Good                                 |
| Grading Results:<br>Stone type<br>Shape and Cutting Style | Natural Diamond<br>Round Brilliant        |
| Carats Weight<br>Color Grade<br>Clarity Grade             | 38 stones 0.16 ct.<br>D to G<br>SI3 to I1 |
| Cut Grade                                                 | Excellent to V. Good                      |
| Total Carat Weight<br>Jewelry Weight<br>Stamp             | 1.79 ct.<br>3.25 gr.<br>585               |
| "Excellent Ideal Finish" -                                | The quality of the finish of this         |