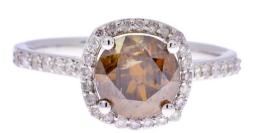

## J3230493226

IMAGE

AIG, AIG, AIG, AIG, AIG, AIG, AIG, AIG

| ANTWERP INTERNATIONAL GEMOLOGICAL LABORATORIES            |                                           |
|-----------------------------------------------------------|-------------------------------------------|
|                                                           |                                           |
| Jewelry Report Descript                                   | ion:                                      |
| Ring<br>White Gold, 14 K<br>Grading Results:              |                                           |
| Stone type<br>Shape and Cutting Style<br>Carats Weight    |                                           |
| Color Grade<br>Clarity Grade                              | N.Fancy Deep Brownish Orange<br>SI2       |
| Cut Grade                                                 | Very Good                                 |
| Grading Results:<br>Stone type<br>Shape and Cutting Style | Natural Diamond<br>Round Brilliant        |
| Carats Weight<br>Color Grade<br>Clarity Grade             | 38 stones 0.16 ct.<br>D to G<br>SI3 to I1 |
| Cut Grade                                                 | Excellent to V. Good                      |
| Total Carat Weight<br>Jewelry Weight<br>Stamp             | 1.79 ct.<br>3.25 gr.<br>585               |
| "Excellent Ideal Finish" -                                | The quality of the finish of this         |

(AG) AIG Worldwide

jewelry achieves Excellence in symmetry of proportions. Metal Weight: 2.89 Weights and Measurements are approximate. Tested

and graded as mounting permits.

AIG. AIG. AIG. AIG

AIG Worldwide