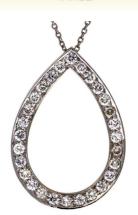

## AIG GEMOLOGICAL REPORT

**Jewelry Report Description:** 

April 28, 2022

Pendant&Chain, White Gold, 14 K

**Grading Results:** 

Stone type Natural Diamond

Round Brilliant Shape and Cutting Style

1.010 ct. Carats Weight: 28 stones /

Color Grade D to G

VVS1 to VS2 Clarity Grade

Cut Grade Excellent to V. Good

**Total Carat Weight** Jewelry Weight

Stamp

1.01 ct. 14k

"Excellent Ideal Finish" - The quality of the finish of this jewelry achieves Excellence in symmetry of proportions.

Weights and Measurements are approximate. Tested and graded as mounting permits.

IMAGE