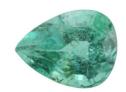

## GEMSTONE REPORT

March 08, 2022

Shape & Cutting Style

Pear Faceted 7.20 x 5.63 x 4.29 mm

Measurements Variety

Natural Emerald

Species

Natural Beryl

Weight

0.91 Ct.

Color Description

Green

Transparency

Transparent

## **Comments**

This gemstone shows natural inclusions.

Lightly Included

This natural Emerald has minor clarity enhancement.

This technique is commonly accepted by the trade.