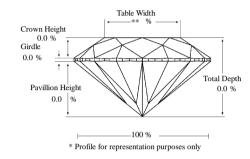

## **PROPORTIONS**

#### DIAMOND REPORT

Shape and Cutting Style Round Brilliant
Measurements 4.21 - 4.16 mm

#### **GRADING RESULTS - AIG 4Cs**

Carat Weight 0.58 Ct.
Color Grade I - J
Clarity Grade SI2

Excellent to V. Good

### ADDITIONAL GRADING CHARACTERISTICS

Finish

Cut Grade

Polish Excellent - V.Good

Symmetry Excellent - V. Good

Girdle Medium

Fluorescence None to Faint