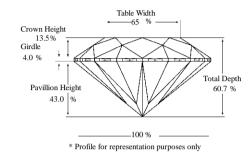

# **PROPORTIONS**

### DIAMOND REPORT

Shape and Cutting Style Round Brilliant
Measurements 4.80 - 4.76 x 2.90 mm

## **GRADING RESULTS - AIG 4Cs**

Carat Weight 0.42 Ct.

Color Grade E

Clarity Grade VS1

Cut Grade Excellent

## ADDITIONAL GRADING CHARACTERISTICS

Finish

Polish Excellent

Symmetry Excellent

Girdle Medium

Fluorescence

#### COMMENTS

"EXCELLENT IDEAL CUT"-The quality of the cut of this diamond achieves Excellence in symmetry and proportions, thus obtaining the optimal dispersion of light and brilliance.