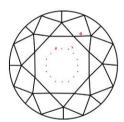

#### D1910082829

# **PROPORTIONS**



# **CLARITY CHARACTERISTICS**





100% NATURAL DIAMOND

**Conflict Free Diamond** 



#### AIG GEMOLOGICAL GRADING REPORT

August 25, 2019

### DIAMOND REPORT

Shape and Cutting Style Round Brilliant
Measurements 4.80 - 4.76 x 2.90 mm

## **GRADING RESULTS - AIG 4Cs**

Carat Weight 0.42 Ct.

Color Grade E

Clarity Grade VS1

Cut Grade Excellent

## ADDITIONAL GRADING CHARACTERISTICS

Finish

Polish Excellent

Symmetry Excellent

Girdle Medium

Fluorescence

#### COMMENTS

"EXCELLENT IDEAL CUT"-The quality of the cut of this diamond achieves Excellence in symmetry and proportions, thus obtaining the optimal dispersion of light and brilliance.

# GRAIDING SCALLES

| AIG<br>COLOR SCALE               |             | AIG<br>CLARITY SCALE              |      |
|----------------------------------|-------------|---------------