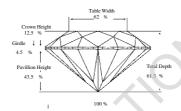

## Diamond Report: 9710988

Shape & Cutting Style Round Brilliant
Measurements 5.29 x 5.25 x 3.23 mm

Grading Results - IGL 4C's

Carat Weight 0.56 Ct.
Color Grade I
Clarity Grade SI1
Cut Grade Excellent

## **Additional Grading Characteristics**

Finish

Polish Very Good
Symmetry Very Good
Girdle Medium
Fluorescence None

## Comments

- "IDEAL CUT" - The proportions of this diamond are within tolerance of those proposed by Marcel Tolkowsky, as the ideal balance between brilliance and dispersion. Clarity Enhanced.

Laser Script IGL G9710988
Insurance Replacement Value 996.00 US