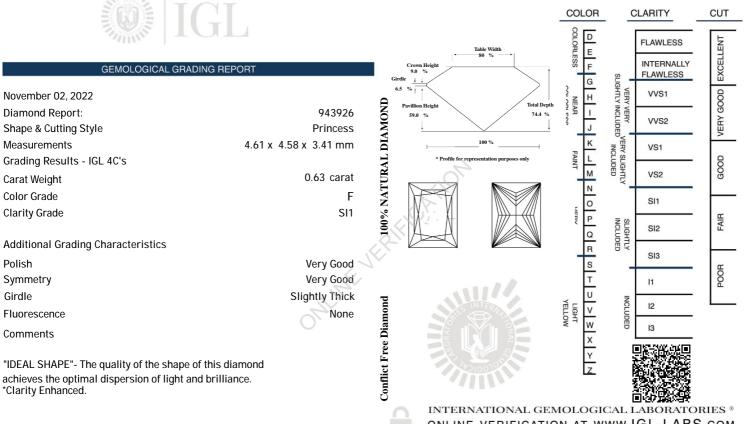

## **IGL GRADING SCALES**



Laser Script Insurance Replacement Value

Girdle

## IGL G943926 1,365.00 \$

## ONLINE VERIFICATION AT WWW.IGL-LABS.COM

THE SECURITY FEATURES IN THIS DOCUMENT, INCLUDING THE HOLOGRAM, SECURITY SCREEN AND MICROPRINT LINE IN ADDITION TO THOSE NOT LISTED. EXCEED DOCUMENT SECURITY INDUSRTY **GUIDELINES** 

The result documented in this report refer only to the diamond described and was obtained using techniques and equipment available to IGL at the time of examination. This report is not a guarantee or valuation. for additional information and important limitation and disclaimers. please visit IGL-LABS.COM