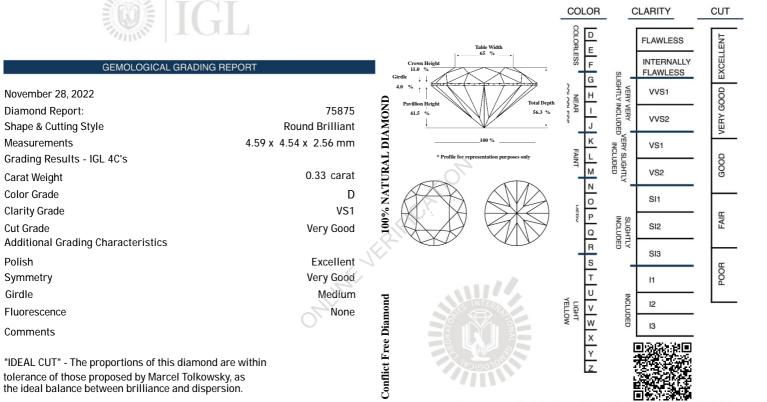

## **IGL GRADING SCALES**

Laser Script Insurance Replacement Value

Carat Weight Color Grade

Clarity Grade

Cut Grade

Symmetry

Fluorescence

Comments

Polish

Girdle

## IGL G75875 1,255.00 \$