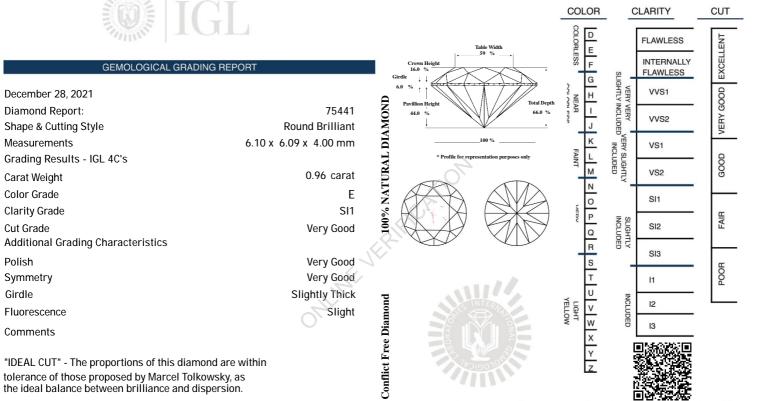

## **IGL GRADING SCALES**

Laser Script Insurance Replacement Value

**Diamond Report:** 

Measurements

Carat Weight Color Grade

Clarity Grade

Cut Grade

Symmetry

Fluorescence

Comments

Polish

Girdle

## IGI G75441 7,765.00 \$