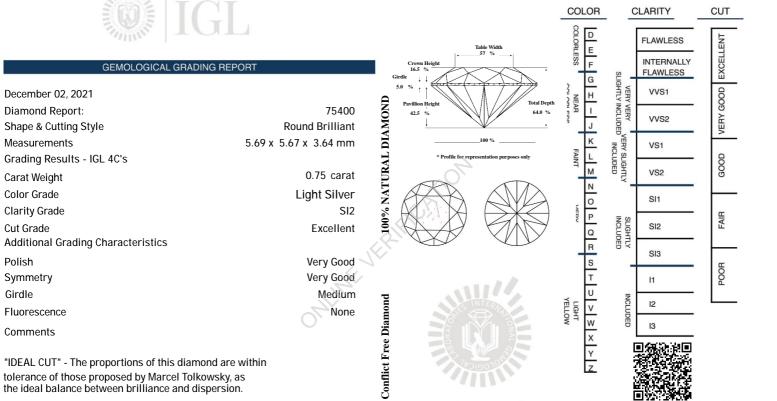

## **IGL GRADING SCALES**

Laser Script Insurance Replacement Value

December 02, 2021

**Diamond Report:** 

Measurements

Carat Weight Color Grade

Clarity Grade

Cut Grade

Symmetry

Fluorescence

Comments

Polish

Girdle

## IGL G75400 2,948.00 \$