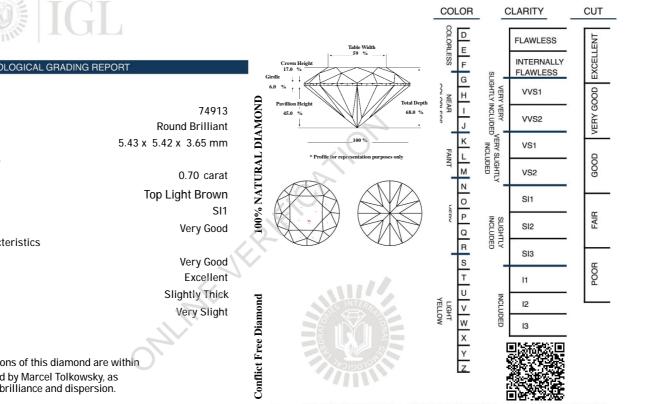

## GEMOLOGICAL GRADING REPORT

July 25, 2021 **Diamond Report:** Shape & Cutting Style Measurements Grading Results - IGL 4C's Carat Weight Color Grade Clarity Grade Cut Grade Additional Grading Characteristics Polish Symmetry Girdle Fluorescence Comments

"IDEAL CUT" - The proportions of this diamond are within tolerance of those proposed by Marcel Tolkowsky, as the ideal balance between brilliance and dispersion.

Laser Script Insurance Replacement Value