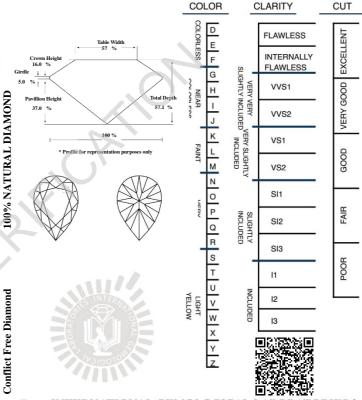

## GEMOLOGICAL GRADING REPORT

May 25, 2021

**Diamond Report:** Shape & Cutting Style Measurements 7.65 x 4.95 x 2.80 mm

Grading Results - IGL 4C's

0.75 carat Carat Weight

Color Grade

VVS1 Clarity Grade

**Additional Grading Characteristics** 

Polish Very Good Symmetry Very Good Girdle Medium

Comments

Fluorescence

"IDEAL SHAPE"- The quality of the shape of this diamond achieves the optimal dispersion of light and brilliance.

Laser Script Insurance Replacement Value IGL G2488 3,157.00 \$

Very Slight

2488

Pear

## IGL GRADING SCALES